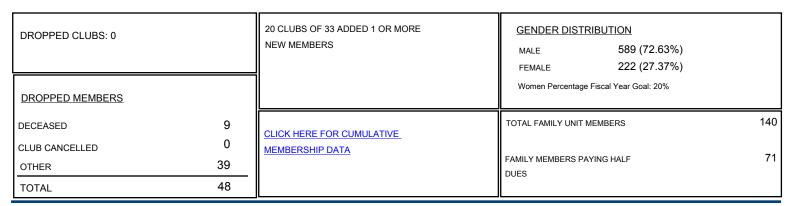

## GMT CA

| Clubs                 |               |           |               | Members               |                           |                         |                                                    |
|-----------------------|---------------|-----------|---------------|-----------------------|---------------------------|-------------------------|----------------------------------------------------|
| RESULTS FOR 2017-2018 |               |           |               | RESULTS FOR 2017-2018 |                           |                         |                                                    |
| QUARTER               | NEW CLUB GOAL | NEW CLUBS | DROPPED CLUBS | QUARTER               | MEMBER GROWTH NET<br>GOAL | MEMBER GROWTH<br>ACTUAL | DROPPED<br>MEMBERS ACTUAL<br>(including transfers) |
| JULY/AUG/SEPT         | 0             | 0         | 0             | JULY/AUG/SEPT         | -2                        | 15                      | 18                                                 |
| OCT/NOV/DEC           | 0             | 0         | 0             | OCT/NOV/DEC           | -2                        | 15                      | 16                                                 |
| JAN/FEB/MAR           | 0             | 0         | 0             | JAN/FEB/MAR           | -2                        | 13                      | 11                                                 |
| APR/MAY/JUNE          | 1             | 0         | 0             | APR/MAY/JUNE          | 21                        | 6                       | 3                                                  |