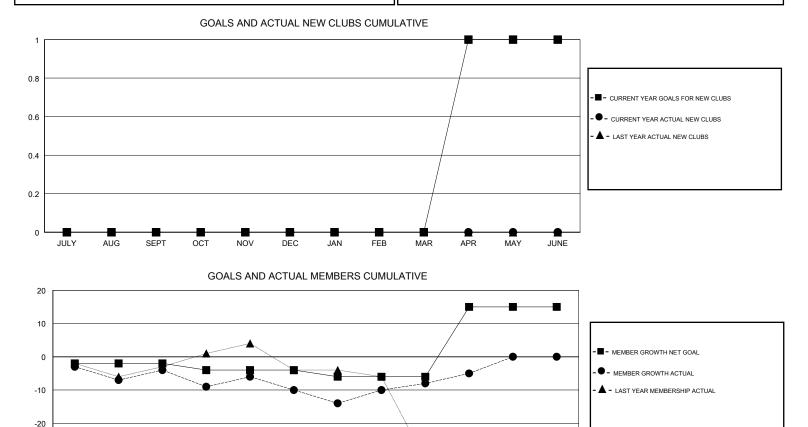

## GMT CA

| Clubs                 |               |           |               | Members               |                           |                         |                                                    |
|-----------------------|---------------|-----------|---------------|-----------------------|---------------------------|-------------------------|----------------------------------------------------|
| RESULTS FOR 2017-2018 |               |           |               | RESULTS FOR 2017-2018 |                           |                         |                                                    |
| QUARTER               | NEW CLUB GOAL | NEW CLUBS | DROPPED CLUBS | QUARTER               | MEMBER GROWTH NET<br>GOAL | MEMBER GROWTH<br>ACTUAL | DROPPED<br>MEMBERS ACTUAL<br>(including transfers) |
| JULY/AUG/SEPT         | 0             | 0         | 0             | JULY/AUG/SEPT         | -2                        | 15                      | 18                                                 |
| OCT/NOV/DEC           | 0             | 0         | 0             | OCT/NOV/DEC           | -2                        | 15                      | 16                                                 |
| JAN/FEB/MAR           | 0             | 0         | 0             | JAN/FEB/MAR           | -2                        | 13                      | 11                                                 |
| APR/MAY/JUNE          | 1             | 0         | 0             | APR/MAY/JUNE          | 21                        | 6                       | 3                                                  |